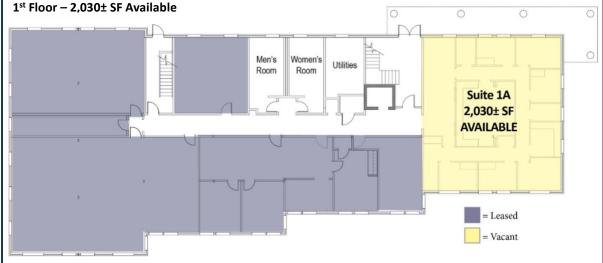

### **Property Highlights**

- 17,760± SF Building
- 2 Stories
- 1 Suite Available
- Suite 1A | 2,030± SF
- 4.8/1000 parking ratio
- Directory signage
- 1.5 miles to I-91, Exit 25S to Rt. 3
- Many area amenities

1 Suite Available

Directory signage

• Suite 1A | 2,030± SF

• 4.8/1000 parking ratio

• 1.5 miles to I-91, Exit

#### **BUILDING INFORMATION**

GROSS BLD. AREA 17,760± SF AVAILABLE AREA 2,030± SF MAX CONTIGUOUS AREA 2.030± SF WILL SUBDIVIDE TO 2,030± SF NUMBER OF FLOORS 2 floors

FLOOR PLATE 8,880± SF **CORE FACTOR 15%** 