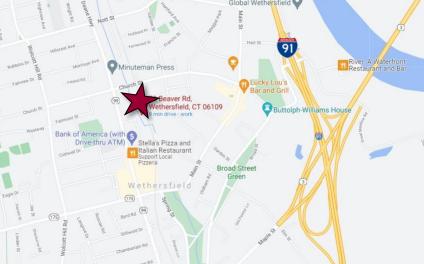

#### SITE INFORMATION

SITE AREA 2.13 acres ZONING GB PARKING 85 spaces, 4.8/1000 SIGNAGE Directory

HWY.ACCESS 1.5 miles to I-91 Exit 25

- Banking
- Dining

**COMMENTS** Easy access to highways and local retail. Building is owner occupied and well maintained. **DIRECTIONS** I-91 to Exit 25S, Rt. 3; north on Silas Deane Highway (Rt. 99); right on Beaver Road.