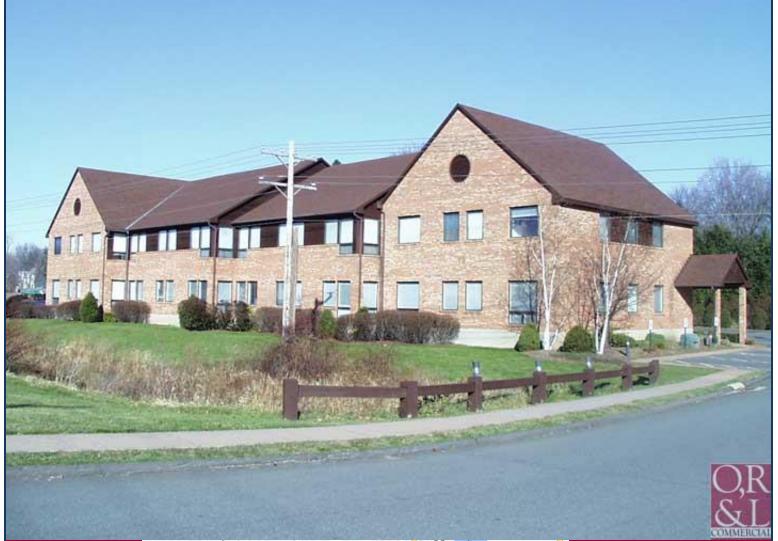

# FOR LEASE | 2,030± SF Office/Medical Suites Available

CLASS "B" PROFESSIONAL OFFICE BUILDING RIGHT OFF RT. 99

78 Beaver Road, Wethersfield, CT 06109 LEASE RATE: \$16.00/SF Gross plus janitorial

Ranked in Top 50 Commercial Firms in U.S.

## CLASS "B" PROFESSIONAL OFFICE BUILDING RIGHT OFF RT. 99

78 Beaver Road, Wethersfield, CT 06109

LEASE RATE: \$16.00/SF Gross plus janitorial

Ranked in Top 50 Commercial Firms in U.S.

Property Highlights

CONSTRUCTION Wood Frame/Brick Exterior ROOF TYPE Gable/Hip Asphalt Shingle

YEAR BUILT 1988