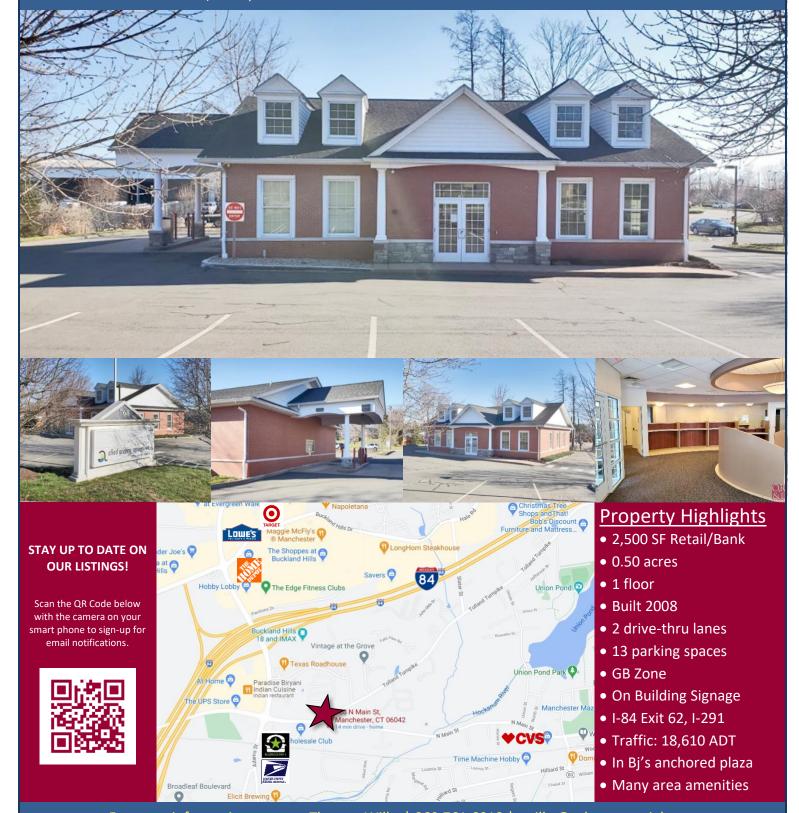

# FOR SUBLEASE | 2,500± SF RETAIL/BANK BUILDING

DRIVE-THRU | LEASE TERM EXPIRES 2/29/28

768 N Main Street, Manchester, CT 06040 REDUCED SUBLEASE RATE: \$20.00/SF NNN

Ranked in Top 50 Commercial Firms in U.S.

## DRIVE-THRU | LEASE TERM EXPIRES 2/29/28

768 N Main Street, Manchester, CT 06040 REDUCED SUBLEASE RATE: \$20.00/SF NNN

### **BUILDING INFORMATION**

GROSS BLD. AREA 2,500± SF AVAILABLE AREA 2,500± SF MAX CONTIGUOUS AREA 2.500± SF NUMBER OF FLOORS 1

> **DRIVE-THRUS 2 lanes** CONSTRUCTION Brick/Masonry

ROOF TYPE Gable, Asphalt Shingle

YEAR BUILT 2008

#### **SITE INFORMATION**

SITE AREA 0.50 acres

ZONING GB

PARKING 13 spaces (4+/1000)

SIGNAGE On building

VISIBILITY N Main and Tolland Tpke

HWY.ACCESS I-84 Exit 62, I-291 TRAFFIC COUNT 18.610 ADT

## Property Highlights

- 2,500 SF Retail/Bank
- 0.50 acres
- 1 floor
- 2 drive-thru lanes
- GB Zone
- On Building Signage
- I-84 Exit 62, I-291
- Traffic: 18,610 ADT
- In Bj's anchored plaza
- Many area amenities
- Shopping, Banking, Dining