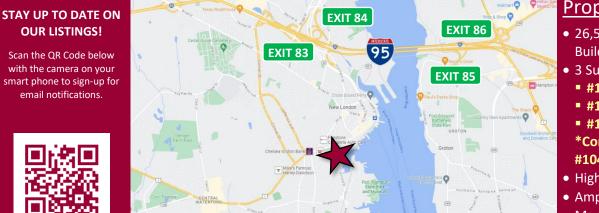

# FOR LEASE | 3 MEDICAL OFFICE SUITES on FIRST FLOOR

# SUITE 102 – 1,404± SF | SUITE 104 - 550± SF | SUITE 105 – 3,662± SF

New London Medical Arts Building, 4 Shaw's Cove, New London, CT 06320 LEASE RATE: Call Listing Broker

Ranked in Top 50 Commercial Firms in U.S.

# **Property Highlights**

- 26,572± SF Medical Office Building
- 3 Suites for Lease
  - #102 1,404± SF 1<sup>ST</sup> FL #104 – 550± SF 1<sup>ST</sup> FL\*
  - #105 3,662± SF 1<sup>ST</sup> FL\*
  - \*Contiguous space #104 & #105 - 4,212± SF
- Highway access to I-95
- Ample Open Parking
- Many area amenities
  - Shopping, Banking, Dining

#### SITE INFORMATION SITE AREA 2.31± Acres ZONING LI-0 PARKING Ample Open

VISIBILITY Excellent HWY ACCESS 1-95

- COMMENTS O,R&L Commercial is pleased to present 3 Medical Office Suites for Lease located in a 2-story professional medical office building located in New London's waterfront district in the New London Medical Arts Building at 4 Shaw's Cove. There are 3 suites available on the first floor: 550± SF, 1,404± SF and 3,662± SF. Suite 104 & 105 can be contiguous for 4,212± SF. The building has ample parking and convenient access to I-95.
- DIRECTIONS I-95 to Exit 83 toward CT-32 Norwich/New London/Waterfront District merge to S. Frontage/I-95 Frontage Rd onto Huntington St to Jay St to Truman St to Blinman St to Howard St to Shaws Cove.