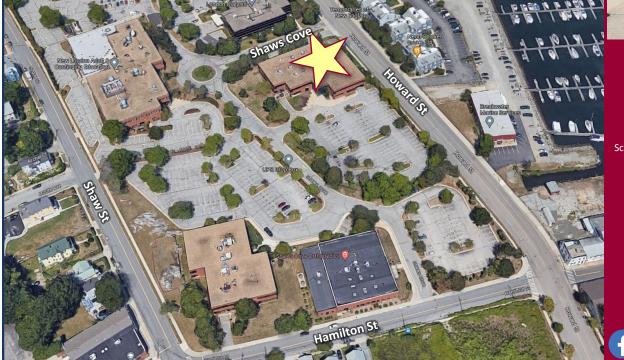

- COMMENTS O,R&L Commercial is pleased to present 3 Medical Office Suites for Lease located in a 2-story professional medical office building located in New London's waterfront district in the New London Medical Arts Building at 4 Shaw's Cove. There are 3 suites available on the first floor: 550± SF, 1,404± SF and 3,662± SF. Suite 104 & 105 can be contiguous for 4,212± SF. The building has ample parking and convenient access to I-95.
- DIRECTIONS I-95 to Exit 83 toward CT-32 Norwich/New London/Waterfront District merge to S. Frontage/I-95 Frontage Rd onto Huntington St to Jay St to Truman St to Blinman St to Howard St to Shaws Cove.