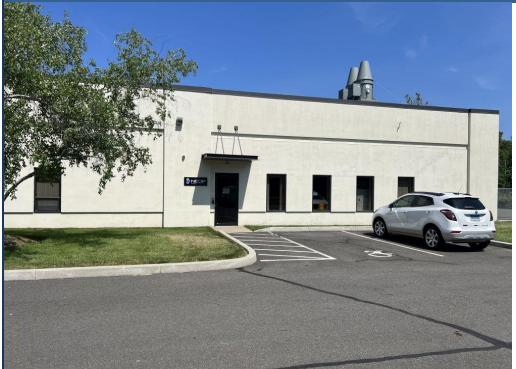

### FULLY BUILT OUT LAB SPACE IN BRANFORD BUSINESS PARK

21-23 Business Park Drive, Branford, CT 06405

SUBLEASE RATE: Call Listing Broker | Sublease Term Expires 11/8/2025

# FOR SUBLEASE | 7,300± SF R&D LAB SPACE

FULLY BUILT OUT LAB SPACE IN BRANFORD BUSINESS PARK

21-23 Business Park Drive, Branford, CT 06405

SUBLEASE RATE: Call Listing Broker | Sublease Term Expires 11/08/2025

#### **BUILDING INFORMATION**

GROSS BLDG AREA 35,940± SF AVAILABLE AREA 7.300± SF WILL SUBDIVIDE TO 7,300± SF OFFICE AREA 10 Offices NUMBER OF FLOORS 1

CLEAR HEIGHT 15± DRIVE-IN DOORS 1 Delivery Door CONSTRUCTION Masonry and Steel ROOF TYPE Flat Membrane YEAR BUILT 1983

VISIBILITY Excellent – Industrial Park

**DIRECTIONS** I-95 Exit 56 to Branford **Business Park** 

**COMMENTS** O,R&L Commercial is pleased to present 7,300± SF of R&D Lab space for Lease, fully fit-out including: Bench top Chem Hoods, Walk in Hoods, benches, lab ovens, fully equipped Chemical lab. Full list of equipment available. The space is available in a multi-tenanted professionally managed building with great parking, 15 minutes to Yale University, 10 minutes to Tweed Airport.