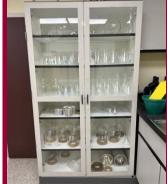

#### **Property Highlights**

- Full Chemistry Lab Buildout
- 5 Bench Top Hoods
- 2 Walkin Hoods
- 1 Low Bench Hood
- Securall Chem Storage
- Backup Power Generator
- Lab Ovens
- Buschi Rotovapors
- Buchi Heating Bath + Pump
- Bruker Ascend 400 NMR
- Full Equip. List Available