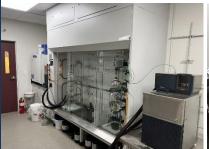

#### **Property Highlights**

- Full Chemistry Lab Buildout
- 5 Bench Top Hoods
- 2 Walkin Hoods
- 1 Low Bench Hood
- Securall Chem Storage
- Backup Power Generator
- Lab Ovens
- Buschi Rotovapors
- Buchi Heating Bath + Pump
- Bruker Ascend 400 NMR
- Full Equip. List Available

VISIBILITY Excellent – Industrial Park

**DIRECTIONS** I-95 Exit 56 to Branford **Business Park** 

**COMMENTS** O,R&L Commercial is pleased to present 7,300± SF of R&D Lab space for Lease, fully fit-out including: Bench top Chem Hoods, Walk in Hoods, benches, lab ovens, fully equipped Chemical lab. Full list of equipment available. The space is available in a multi-tenanted professionally managed building with great parking, 15 minutes to Yale University, 10 minutes to Tweed Airport.