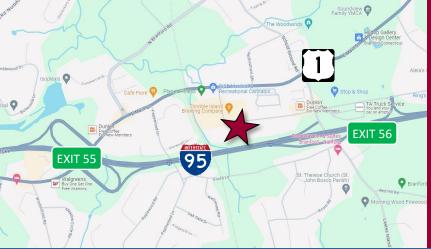

## **EXPENSES**

HWY ACCESS 1-95

SITE AREA 4.70 Acres

PARKING Open Parking

ZONING IG-2

SIGNAGE Pylon

**SITE INFORMATION** 

RE TAXES ☑ Tenant ☐ Landlord UTILITIES ☑ Tenant ☐ Landlord INSURANCE ☑ Tenant ☐ Landlord JANITORIAL ☑ Tenant ☐ Landlord

VISIBILITY Excellent – Industrial Park

**DIRECTIONS** I-95 Exit 56 to Branford **Business Park** 

**COMMENTS** O,R&L Commercial is pleased to present 7,300± SF of R&D Lab space for Lease, fully fit-out including: Bench top Chem Hoods, Walk in Hoods, benches, lab ovens, fully equipped Chemical lab. Full list of equipment available. The space is available in a multi-tenanted professionally managed building with great parking, 15 minutes to Yale University, 10 minutes to Tweed Airport.