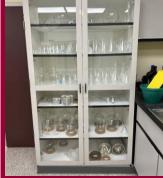

#### **Property Highlights**

- Full Chemistry Lab Buildout
- 5 Bench Top Hoods
- 2 Walkin Hoods
- 1 Low Bench Hood
- Securall Chem Storage
- Backup Power Generator
- Lab Ovens
- Buschi Rotovapors
- Buchi Heating Bath + Pump
- Bruker Ascend 400 NMR
- Full Equip. List Available