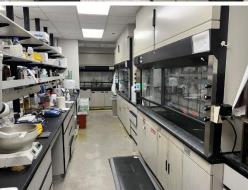

#### **Property Highlights**

- Full Chemistry Lab Buildout
- 5 Bench Top Hoods
- 2 Walkin Hoods
- 1 Low Bench Hood
- Securall Chem Storage
- Backup Power Generator
- Lab Ovens
- Buschi Rotovapors
- Buchi Heating Bath + Pump
- Bruker Ascend 400 NMR
- Full Equip. List Available

VISIBILITY Excellent – Industrial Park

**DIRECTIONS** I-95 Exit 56 to Branford **Business Park** 

**COMMENTS** O,R&L Commercial is pleased to present 7,300± SF of R&D Lab space for Lease, fully fit-out including: Bench top Chem Hoods, Walk in Hoods, benches, lab ovens, fully equipped Chemical lab. Full list of equipment available. The space is available in a multi-tenanted professionally managed building with great parking, 15 minutes to Yale University, 10 minutes to Tweed Airport.