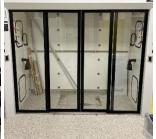

#### **Property Highlights**

- Full Chemistry Lab Buildout
- 5 Bench Top Hoods
- 2 Walkin Hoods
- 1 Low Bench Hood
- Securall Chem Storage
- Backup Power Generator
- Lab Ovens
- Buschi Rotovapors
- Buchi Heating Bath + Pump
- Bruker Ascend 400 NMR
- Full Equip. List Available

VISIBILITY Excellent – Industrial Park

**DIRECTIONS** I-95 Exit 56 to Branford **Business Park** 

**COMMENTS** O,R&L Commercial is pleased to present 7,300± SF of R&D Lab space for Lease, fully fit-out including: Bench top Chem Hoods, Walk in Hoods, benches, lab ovens, fully equipped Chemical lab. Full list of equipment available. The space is available in a multi-tenanted professionally managed building with great parking, 15 minutes to Yale University, 10 minutes to Tweed Airport.