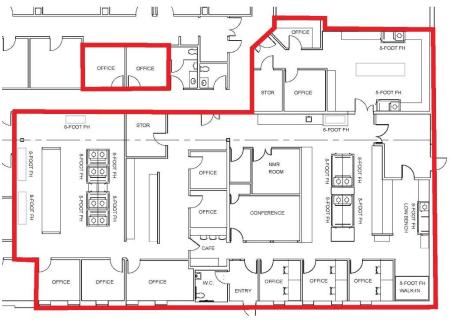

#### **BUILDING INFORMATION**

GROSS BLDG AREA 35,940± SF AVAILABLE AREA 7.300± SF WILL SUBDIVIDE TO 7,300± SF OFFICE AREA 10 Offices NUMBER OF FLOORS 1

CLEAR HEIGHT 15± DRIVE-IN DOORS 1 Delivery Door CONSTRUCTION Masonry and Steel ROOF TYPE Flat Membrane YEAR BUILT 1983

VISIBILITY Excellent – Industrial Park

**DIRECTIONS** I-95 Exit 56 to Branford **Business Park** 

**COMMENTS** O,R&L Commercial is pleased to present 7,300± SF of R&D Lab space for Lease, fully fit-out including: Bench top Chem Hoods, Walk in Hoods, benches, lab ovens, fully equipped Chemical lab. Full list of equipment available. The space is available in a multi-tenanted professionally managed building with great parking, 15 minutes to Yale University, 10 minutes to Tweed Airport.