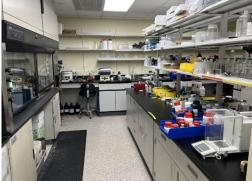

#### **Property Highlights**

- Full Chemistry Lab Buildout
- 5 Bench Top Hoods
- 2 Walkin Hoods
- 1 Low Bench Hood
- Securall Chem Storage
- Backup Power Generator
- Lab Ovens
- Buschi Rotovapors
- Buchi Heating Bath + Pump
- Bruker Ascend 400 NMR
- Full Equip. List Available

VISIBILITY Excellent – Industrial Park

**DIRECTIONS** I-95 Exit 56 to Branford **Business Park** 

**COMMENTS** O,R&L Commercial is pleased to present 7,300± SF of R&D Lab space for Lease, fully fit-out including: Bench top Chem Hoods, Walk in Hoods, benches, lab ovens, fully equipped Chemical lab. Full list of equipment available. The space is available in a multi-tenanted professionally managed building with great parking, 15 minutes to Yale University, 10 minutes to Tweed Airport.