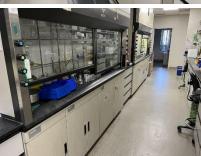

#### **Property Highlights**

- Full Chemistry Lab Buildout
- 5 Bench Top Hoods
- 2 Walkin Hoods
- 1 Low Bench Hood
- Securall Chem Storage
- Backup Power Generator
- Lab Ovens
- Buschi Rotovapors
- Buchi Heating Bath + Pump
- Bruker Ascend 400 NMR
- Full Equip. List Available

VISIBILITY Excellent – Industrial Park

**DIRECTIONS** I-95 Exit 56 to Branford **Business Park** 

**COMMENTS** O,R&L Commercial is pleased to present 7,300± SF of R&D Lab space for Lease, fully fit-out including: Bench top Chem Hoods, Walk in Hoods, benches, lab ovens, fully equipped Chemical lab. Full list of equipment available. The space is available in a multi-tenanted professionally managed building with great parking, 15 minutes to Yale University, 10 minutes to Tweed Airport.