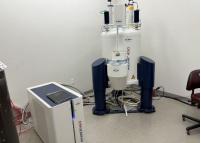

#### **Property Highlights**

- Full Chemistry Lab Buildout
- 5 Bench Top Hoods
- 2 Walkin Hoods
- 1 Low Bench Hood
- Securall Chem Storage
- Backup Power Generator
- Lab Ovens
- Buschi Rotovapors
- Buchi Heating Bath + Pump
- Bruker Ascend 400 NMR
- Full Equip. List Available

VISIBILITY Excellent – Industrial Park

**DIRECTIONS** I-95 Exit 56 to Branford **Business Park** 

**COMMENTS** O,R&L Commercial is pleased to present 7,300± SF of R&D Lab space for Lease, fully fit-out including: Bench top Chem Hoods, Walk in Hoods, benches, lab ovens, fully equipped Chemical lab. Full list of equipment available. The space is available in a multi-tenanted professionally managed building with great parking, 15 minutes to Yale University, 10 minutes to Tweed Airport.