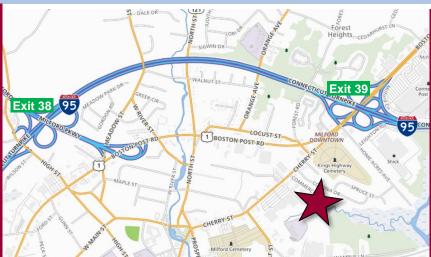

#### **INFORMATION**

SITE AREA 7.57± acres ZONING CDD1 PARKING 5/1,000

SIGNAGE Pylon, Monument, Lobbies

VISIBILITY Excellent HWY ACCESS I-95 Exit 39 TRAFFIC COUNT 12,300

**DIRECTIONS** I-95 Exit 39 to Cherry St

**SEWER Public Connected** 

- Medical Office Space & **Laboratory Bench Space**
- Suites available in Building
  - 1st FL 2,500± SF\*
- 1st FL 2,600± SF\* \*Contiguous to 5,100± SF
- 2<sup>nd</sup> FL 2,278± SF
- 2<sup>nd</sup> FL 2,500± SF
- 5/1,000 parking
- Near Milford Hospital
- Great access to Highways I-95 & Merritt Parkway / Route 15