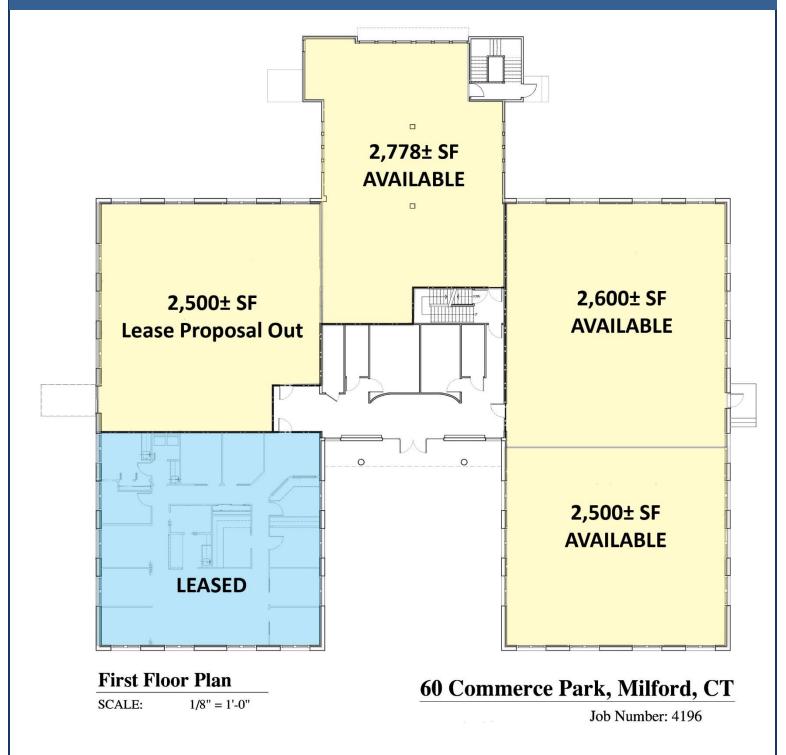

### Property Highlights

- Medical Office Space & Laboratory Bench Space
- Suites available in Building #60
  - 1st FL 2,500± SF\*
  - 1st FL 2,600± SF\*
    \*Contiguous to 5,100± SF
  - 2<sup>nd</sup> FL 2,278± SF
  - 2nd FL 2,500± SF
- 5/1,000 parking
- Near Milford Hospital
- Great access to Highways I-95 &
  Merritt Parkway / Route 15

**DIRECTIONS** I-95 Exit 39 to Cherry St

**SEWER Public Connected** 

- Medical Office Space & **Laboratory Bench Space**
- Suites available in Building
  - 1st FL 2,500± SF\*
- 1st FL 2,600± SF\* \*Contiguous to 5,100± SF
- 2<sup>nd</sup> FL 2,278± SF
- 2<sup>nd</sup> FL 2,500± SF
- 5/1,000 parking
- Near Milford Hospital
- Great access to Highways I-95 & Merritt Parkway / Route 15