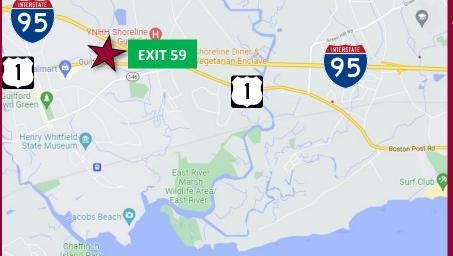

#### **SITE INFORMATION**

SITE AREA 3.18± acres ZONING TS/I-1 PARKING 4/1000 SF SIGNAGE Pylon at Route 1/on building

VISIBILITY From I-95 HWY.ACCESS I-95 exit 59 TRAFFIC COUNT 13,600 ADT

DIRECTIONS I-95 exit 59 Goose Lane to U.S. Route 1 (Boston Post Rd.), right onto Boston Post Rd.

Scan the QR Code below with the camera on your smart phone to access our website.

**FIND US ON** 

For more information contact: Frank Hird, SIOR | 203-643-1033 | fhird@orlcommercial.com