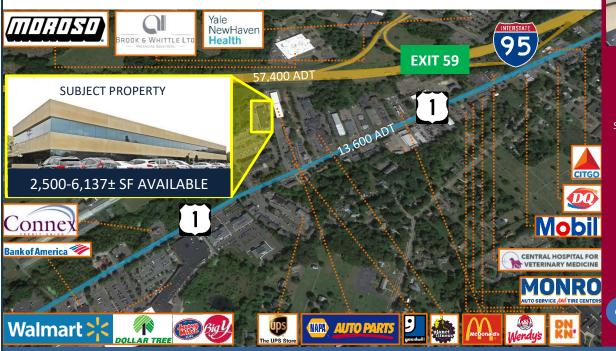

#### **SITE INFORMATION**

SITE AREA 3.18± acres ZONING TS/I-1 PARKING 4/1000 SF SIGNAGE Pylon at Route 1/on building

VISIBILITY From I-95 HWY.ACCESS I-95 exit 59 TRAFFIC COUNT 13,600 ADT

#### **OTHER TENANTS** Lifetime Care at Home, Rehab Concepts Physical Therapy

AREA RETAIL Big Y, Walmart, Dollar Tree, UPS Store, NAPA Auto Parts, Goodwill, Guilford Savings Bank, McDonald's, Wendy's, Monro, Dunkin', Mobil, Connex Credit Union, Jersey Mike's

**COMMENTS** O,R&L Commercial is pleased to present 2,500-6,137± SF of Class A office space available for lease at Concept Park, 753 Boston Post Rd, Guilford CT. Located in Guilford's premier

retail corridor just 0.7 miles from I-95 exit 59 with signalized access and high end finishes, this is the ideal location for Professional Office use.

DIRECTIONS I-95 exit 59 Goose Lane to U.S. Route 1 (Boston Post Rd.), right onto Boston Post Rd.

Scan the QR Code below with the camera on your smart phone to access our website.

**FIND US ON** 

For more information contact: Frank Hird, SIOR | 203-643-1033 | fhird@orlcommercial.com