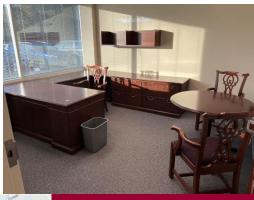

### **Property Highlights**

- 2,500-6,137± SF for Lease
- Class A space in Concept Park, a premier complex
- 1<sup>st</sup> Floor Space
- Ample parking
- Signalized access
- Easy access to I-95 exit 59
- Excellent visibility from I-95 & Route 1
- Many area amenities

#### **Property Highlights**

- 2,500-6,137± SF for lease
- Class A space in Concept Park, a premier complex
- 1<sup>st</sup> Floor Space
- Ample parking
- Signalized access
- Easy access to I-95 exit 59
- Excellent visibility from I-95 & Route 1
- Many area amenities
  - Shopping
  - Banking
  - Dining

**COMMENTS** O,R&L Commercial is pleased to present 2,500-6,137± SF of Class A office space available for lease at Concept Park, 753 Boston Post Rd, Guilford CT. Located in Guilford's premier

retail corridor just 0.7 miles from I-95 exit 59 with signalized access and high end finishes, this is the ideal location for Professional Office use.