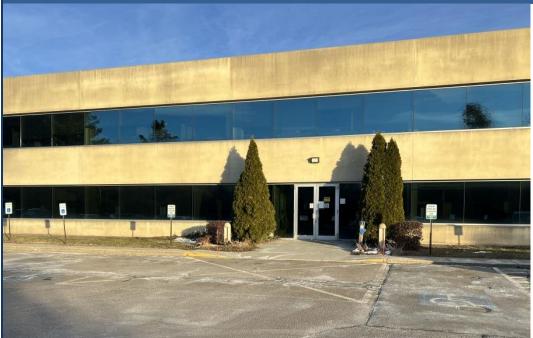

# FOR LEASE | 2,500-6,137± SF OFFICE SPACE

### CONCEPT PARK, PREMIER CLASS A SHORELINE LOCATION

753 Boston Post Road, Guilford, CT 06405

LEASE RATE: \$19.00/SF Modified Gross (+ cleaning & telecom security)

Ranked in Top 50
Commercial Firms in U.S.

### **Property Highlights**

- 2,500-6,137± SF for Lease
- Class A space in Concept Park, a premier complex
- 1<sup>st</sup> Floor Space
- Ample parking
- Signalized access
- Easy access to I-95 exit 59
- Excellent visibility from I-95 & Route 1
- Many area amenities