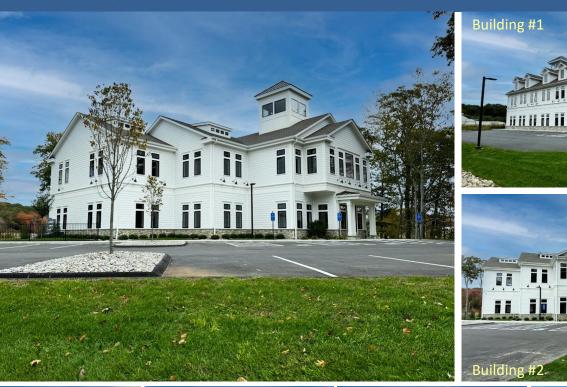

# FOR LEASE | 2,000 – 10,606± SF MEDICAL / OFFICE SPACE AVAILABLE NEW PROFESSIONAL MEDICAL CENTER – NEW CONSTRUCTION

Atlas Commons, 213-215 Elm Street, Old Saybrook, CT 06475 LEASE RATE: \$24.50/SF NNN

## Property Highlights

- New Construction
- 12,606± SF available for Lease
- Generous tenant improvement allowance
- Building 1 #213: 12,587± SF
  - 2,000± SF for Lease 2<sup>nd</sup> FL
- Building 2 #215: 10,606± SF
- 5,303± SF for Lease 1<sup>st</sup> FL
- 5,303± SF for Lease 2<sup>nd</sup> FL
- Located on 4.70 acres
- Directly off I-95 Exit 67
- ADT 61,126± on I-95
- Many area amenities

Join Hartford Healthcare and Connecticut GI in this new medical center currently under construction in Old Saybrook, CT. Suites available from 2,000 – 10,606± SF contiguous with generous tenant improvement allowance.