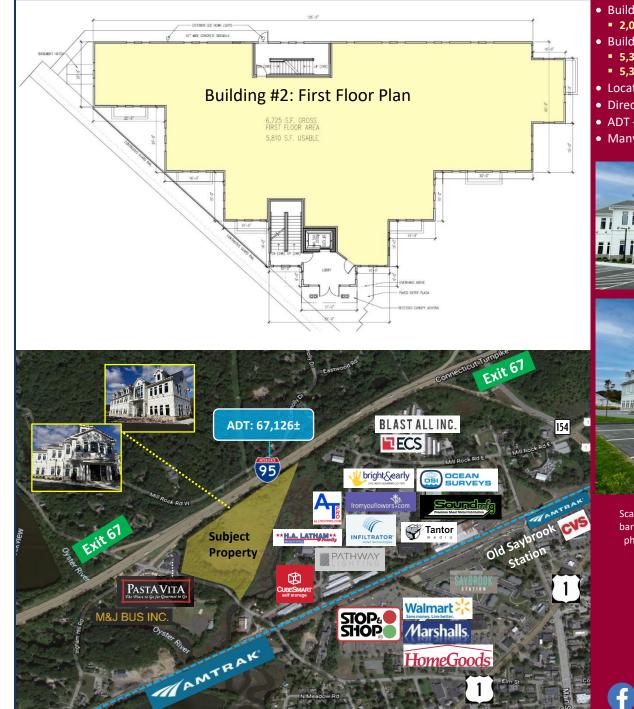

## Property Highlights

- New Construction
- 12,606± SF available for Lease
- Generous tenant improvement allowance
- Building 1 #213: 12,587± SF
  - 2,000± SF for Lease 2<sup>nd</sup> FL
- Building 2 #215: 10,606± SF
- 5,303± SF for Lease 1<sup>st</sup> FL
- 5,303± SF for Lease 2<sup>nd</sup> FL
- Located on 4.70 acres
- Directly off I-95 Exit 67
- ADT 61,126± on I-95
- Many area amenities

### Property Highlights

- New Construction
- 12,606± SF available for Lease
- Generous tenant improvement allowance
- Building 1 #213: 12,587± SF
  2,000± SF for Lease 2<sup>nd</sup> FL
- Building 2 #215: 10,606± SF
  5,303± SF for Lease 1<sup>st</sup> FL
- 5,303± SF for Lease 2<sup>nd</sup> FL
- Located on 4.70 acres
- Directly off I-95 Exit 67
- ADT 61,126± on I-95
- Many area amenities