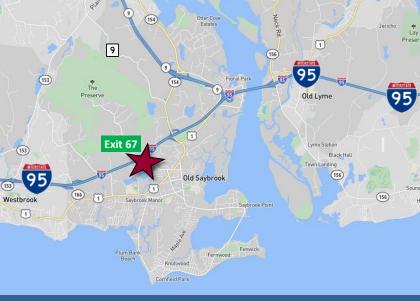

## Property Highlights

- New Construction
- 12,606± SF available for Lease
- Generous tenant improvement allowance
- Building 1 #213: 12,587± SF
  - 2,000± SF for Lease 2<sup>nd</sup> FL
- Building 2 #215: 10,606± SF
- 5,303± SF for Lease 1<sup>st</sup> FL
- 5,303± SF for Lease 2<sup>nd</sup> FL
- Located on 4.70 acres
- Directly off I-95 Exit 67
- ADT 61,126± on I-95
- Many area amenities

### Property Highlights

- New Construction
- 12,606± SF available for Lease
- Generous tenant improvement allowance
- Building 1 #213: 12,587± SF
  2,000± SF for Lease 2<sup>nd</sup> FL
- Building 2 #215: 10,606± SF
  5,303± SF for Lease 1<sup>st</sup> FL
- 5,303± SF for Lease 2<sup>nd</sup> FL
- Located on 4.70 acres
- Directly off I-95 Exit 67
- ADT 61,126± on I-95
- Many area amenities